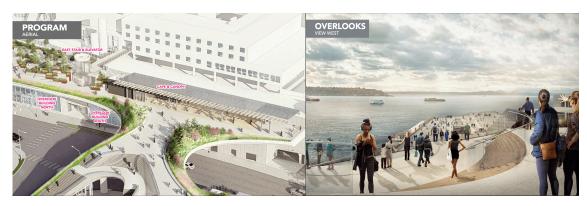

A bold and rejuvenated <u>Seattle Waterfront development plan</u> is underway. The Seattle waterfront has changed dramatically over the last 5 years with showcase projects including the new Elliot Bay Seawall and makeover of the Seattle Aquarium. With the Viaduct removal completed, this opens up a whole new set of possibilities and concrete will be used in a myriad of applications of pedestrian and open space. Waterfront Seattle will rebuild Alaskan Way over a span of 17 blocks from Pioneer Square to Belltown and include 9 acres of public open space.....

Presented by: Jessica Murphy PE; Sr Project Manager at the City of Seattle, Office of the Waterfront and currently serves as the Construction Program Manager for the City's \$700M Waterfront Program and Project Manager for the \$100M Overlook Walk project. Jessica is a is a long-time project manager for the Seattle Department of Transportation (SDOT) overseeing such projects as the Elliott Bay Seawall Project, S Lander St Bridge Project, First Hill Streetcar and countless paving projects.