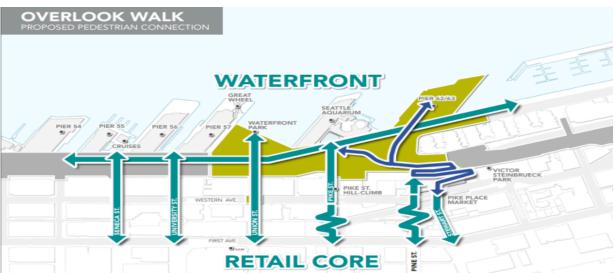

A bold and rejuvenated <u>Seattle Waterfront development plan</u> is underway. The Seattle waterfront has changed dramatically over the last 5 years with showcase projects including the new Elliot Bay Seawall and makeover of the Seattle Aquarium. With the Viaduct removal completed, this opens up a whole new set of possibilities and concrete will be used in a myriad of applications of pedestrian and open space. Waterfront Seattle will rebuild Alaskan Way over a span of 17 blocks from Pioneer Square to Belltown and include 9 acres of public open space.....

Presented by: Jessica Murphy PE; Sr Project Manager at the City of Seattle, Office of the Waterfront and currently serves as the Construction Program Manager for the City's \$700M Waterfront Program and Project Manager for the \$100M Overlook Walk project. Jessica is a is a long-time project manager for the Seattle Department of Transportation (SDOT) overseeing such projects as the Elliott Bay Seawall Project, S Lander St Bridge Project, First Hill Streetcar and countless paving projects.